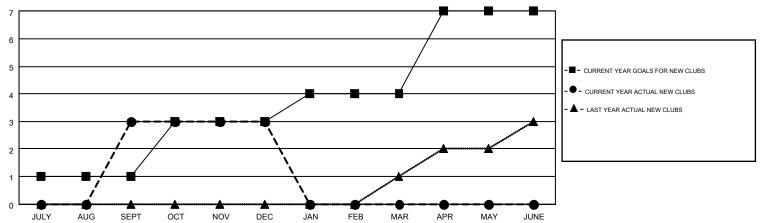

## GOALS AND ACTUAL NEW CLUBS CUMULATIVE

## MONTHLY MEMBERSHIP PROGRESS REPORT

Multiple District 21

Results as of: 12/31/2014

**LOCATION: ARIZONA** 

GMT CA 1

KENNETH SCHWOLS

|               |                  | Clubs             |                  |                  |
|---------------|------------------|-------------------|------------------|------------------|
|               | RESUI            | LTS FOR 2014-2015 |                  |                  |
| QUARTER       | NEW CLUB<br>GOAL | NEW CLUBS         | DROPPED<br>CLUBS | NET<br>GAIN/LOSS |
| JULY/AUG/SEPT | 1                | 3                 | 0                | 3                |
| OCT/NOV/DEC   | 2                | 0                 | 1                | -1               |
| JAN/FEB/MAR   | 1                | 0                 | 0                | 0                |
| APR/MAY/JUNE  | 3                | 0                 | 0                | 0                |