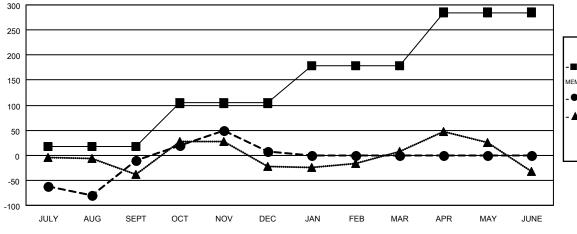

## GOALS AND ACTUAL MEMBERS CUMULATIVE

| -■- CURRENT YEAR GOALS FOR NEW |  |
|--------------------------------|--|
| MEMBERS                        |  |

CURRENT YEAR ACTUAL MEMBERS

LAST YEAR ACTUAL MEMBERS

| Members               |                    |                                        |                    |                  |  |  |
|-----------------------|--------------------|----------------------------------------|--------------------|------------------|--|--|
| RESULTS FOR 2014-2015 |                    |                                        |                    |                  |  |  |
| QUARTER               | NEW MEMBER<br>GOAL | CHARTER AND<br>NEW<br>MEMBERS<br>ADDED | DROPPED<br>MEMBERS | NET<br>GAIN/LOSS |  |  |
| JULY/AUG/SEPT         | 18                 | 156                                    | 167                | -11              |  |  |
| OCT/NOV/DEC           | 86                 | 141                                    | 122                | 19               |  |  |
| JAN/FEB/MAR           | 75                 | 0                                      | 0                  | 0                |  |  |
| APR/MAY/JUNE          | 106                | 0                                      | 0                  | 0                |  |  |